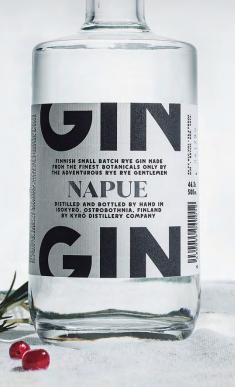

#### THE WORLD'S #1 GIN AND TONIC

IS MADE OF NAPUE GIN, A FINNISH KYRÖ DISTILLERY COMPANY SPIRIT